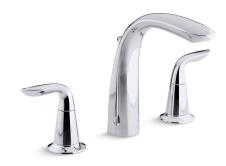

## **KOHLER** Faucets

Refinia®
Bath Faucet Trim
K-T5324-4

#### **Features**

- High-arch diverter spout with slip-fit connection and diverter knob
- Stationary spout
- Metal construction

#### Installation

Bath- or deck-mount