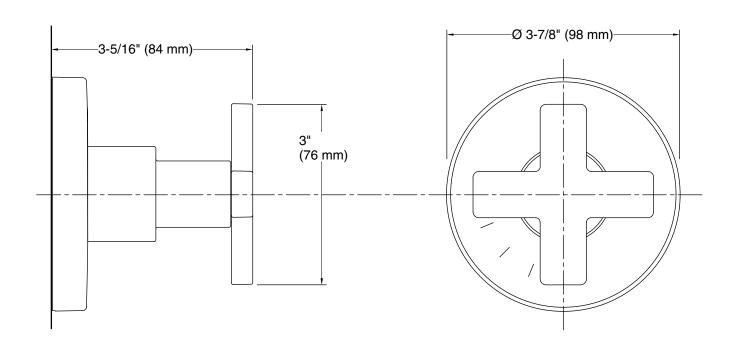

# **Composed®**

MasterShower® volume control valve trim with cross handle

K-T73135-3

#### **Technical Information**

All product dimensions are nominal.