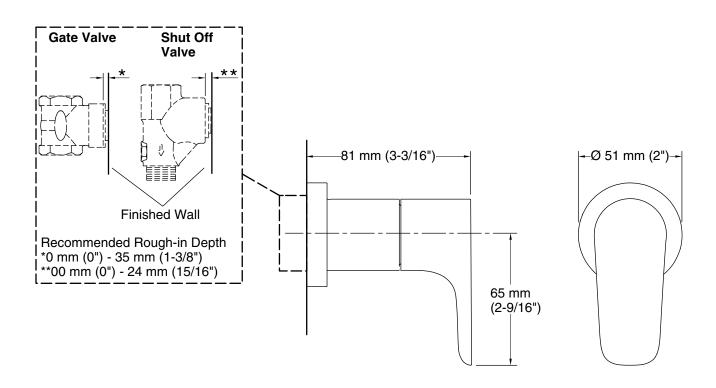

## **Technical Information**

All product dimensions are nominal.

### **Notes**

Install this product according to the installation guide.

If the valve roughing-in depth is greater than the recommended roughing-in depth, then an escutcheon extension is required for the handle trim installation.