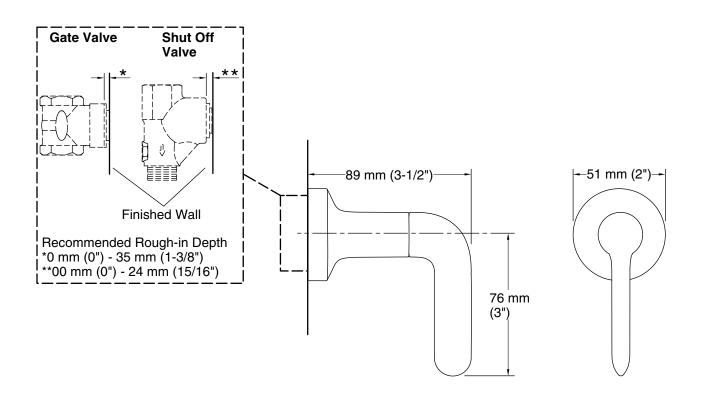

## **Technical Information**

All product dimensions are nominal.

### **Notes**

Install this product according to the installation guide.

If the valve roughing-in depth is greater than the recommended roughing-in depth, then an escutcheon extension is required for the handle trim installation.