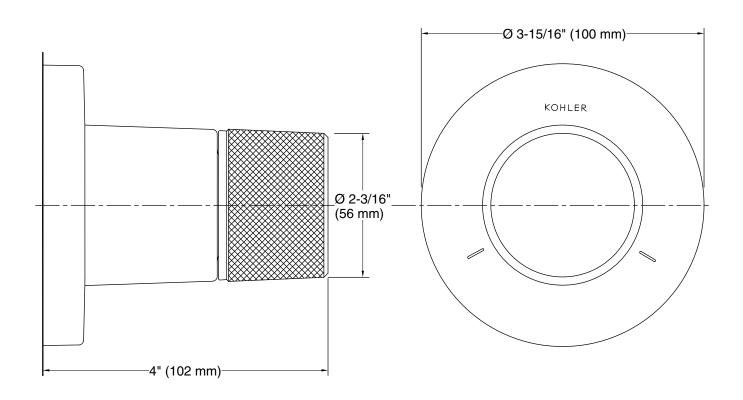

# **Technical Information**

All product dimensions are nominal.

Drain included: No