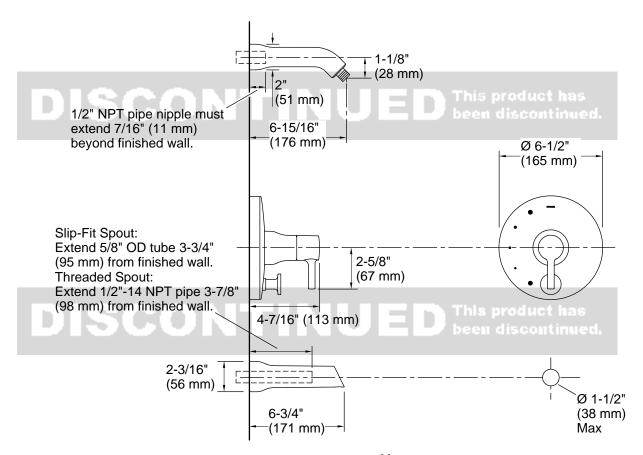

#### **Technical Information**

All product dimensions are nominal.

#### **Notes**

Install this product according to the installation instructions.

Avoid cross-flow conditions. Do not install shutoff device on either valve outlet.

Install straight pipe or tube drop of 7" (178 mm) to 18" (457 mm) with single elbow between valve and wall-mount spout.