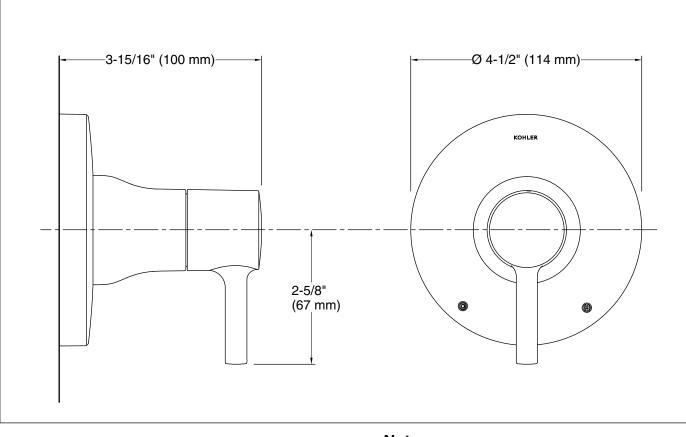

complete installation (sold separately)
- Patented K-joint installation technology ensures consistent trim appearance, regardless of variability in valve rough-in

## **Required Products/Accessories**

K-728-K 3/4" two- or three-way transfer valve

## **Recommended Products/Accessories**

K-737-K 3/4" Two- or Three-Way Diverter Valve K-23723 Faucet cleaner





# **Codes/Standards**

ASME A112.18.1/CSA B125.1 ADA ICC/ANSI A117.1 CSA B651 OBC IAPMO Certification

# KOHLER<sup>®</sup> Faucet Lifetime Limited Warranty

See website for detailed warranty information.

## **Available Colors/Finishes**

Color tiles intended for reference only.

**Color Code Description** 



CP Polished Chrome

BN Vibrant® Brushed Nickel



# KOHLER. Faucets

# Toobi® MasterShower® transfer valve trim K-T8984-4



# **Technical Information**

All product dimensions are nominal.

## Handshower:

Rated maximum 0 gal/min (0 l/min) flow:

## Notes

Install this product according to the installation instructions.

ADA, OBC, CSA B651 compliant when installed to the specific requirements of these regulations.