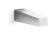

#### **Features**

- Includes faceplate with handle, bath spout, shower arm and
- A single handle controls both on/off activation and temperature setting
- Integrated push-button diverter
- Includes nondiverter bath spout with combination 1/2" NPT or slip fit connection
- For use with any KOHLER showerhead (sold separately)
- Complements Honesty faucets and accessories

# **Technical Information**

All product dimensions are nominal.

Drain included: No

Spout:

Spout reach: 6-5/8" (168 mm)

Handshower:

Rated maximum 0 gal/min (0 l/min)

flow: