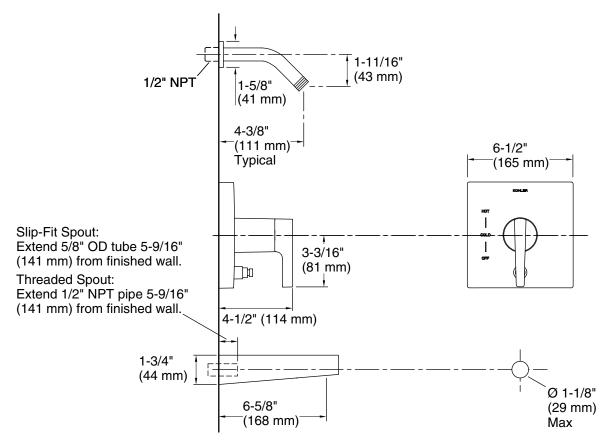

# **Technical Information**

All product dimensions are nominal.

Drain included: No

Spout:

Spout reach: 6-5/8" (168 mm)

Handshower:

Rated maximum 0 gal/min (0 l/min)

flow:

#### **Notes**

Install straight pipe or tube drop of 7" (178 mm) to 18" 457 mm) with single elbow between the valve and the wall-mount spout. Elbow must be a 90 degree drop ell that is secured to rigid