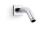

#### **Features**

- Includes faceplate with handle, bath spout, shower arm and
- A single handle controls both on/off activation and temperature setting
- Integrated push-button diverter
- Includes nondiverter bath spout with combination 1/2" NPT or slip fit connection
- For use with any KOHLER showerhead (sold separately)
- Complements Honesty faucets and accessories

# **Technical Information**

All product dimensions are nominal.

Drain included: No

Spout:

Spout reach: 6-5/8" (168 mm)

Handshower:

Rated maximum 0 gal/min (0 l/min)

flow: