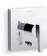

#### **Features**

- Includes faceplate with handle, bath spout, shower arm and
- A single handle controls both on/off activation and temperature setting
- Integrated push-button diverter
- Includes nondiverter bath spout with combination 1/2" NPT or slip fit connection
- For use with any KOHLER showerhead (sold separately)
- Complements Honesty faucets and accessories

#### Installation

Trim only; requires valve to complete installation (sold separately)