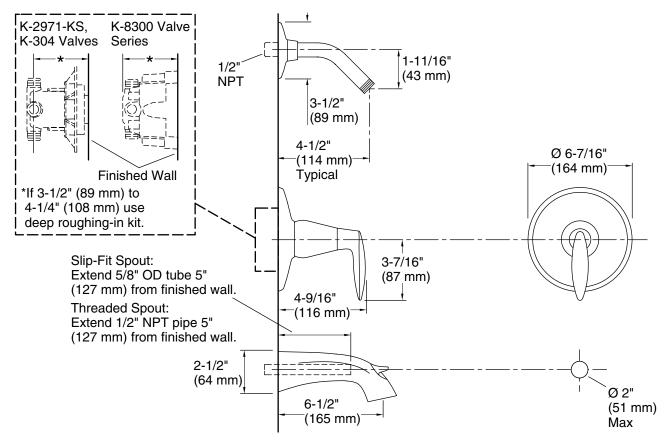

### **Required Products/Accessories**

K-8304 Series Rite-Temp® Valve & Cartridge Kits or

K-8300 Series Rite-Temp® Valve Body Rough-ins K-8305 Series Rite-Temp® Cartridges

#### **Optional Products/Accessories**

K-10350 Deep rough-in kit

K-10351 Test cap for K-8300 Series valve bodies

## **Technical Information**

All product dimensions are nominal.

Drain included: No

Spout:

Spout reach: 6-1/2" (165 mm)

Handshower:

Rated maximum 0 gal/min (0 l/min)

flow: