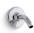

#### **Features**

- Includes faceplate with handle, bath spout, shower arm and flange
- A single handle controls both on/off activation and temperature setting
- Includes diverter bath spout with combination 1/2" NPT or slip-fit connection
- For use with any KOHLER showerhead
- Complements Alteo faucets and accessories

## **Technical Information**

All product dimensions are nominal.

Drain included: No

Spout:

Spout reach: 6-1/2" (165 mm)

Handshower:

Rated maximum 0 gal/min (0 l/min)

flow: