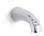

#### **Features**

- Includes faceplate with handle, bath spout, shower arm and flange
- A single handle controls both on/off activation and temperature setting
- Includes diverter bath spout with combination 1/2" NPT or slip-fit connection
- For use with any KOHLER showerhead
- Complements Alteo faucets and accessories

## **Technical Information**

All product dimensions are nominal.

Drain included: No

Spout:

Spout reach: 6-1/2" (165 mm)

Handshower:

Rated maximum 0 gal/min (0 l/min)

flow: