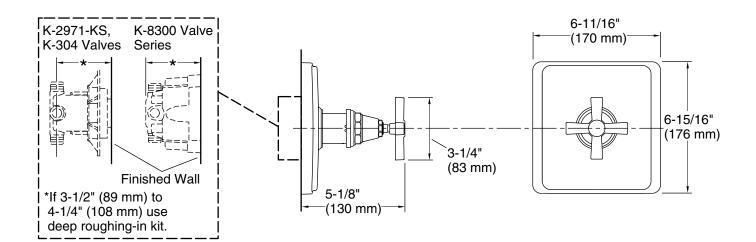

### **Technical Information**

All product dimensions are nominal.

### Notes

Install the product according to the installation guide.

NOTICE: Risk of product damage. Long screws for installing trim can damage the K-2971-KS valve. Consult the trim installation guide to verify if the thin wall installation kit (88526) is needed.