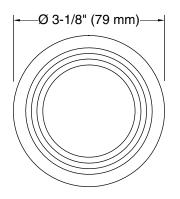

## KALLISTA.

KALLISTA Traditional Drain Trim Kit P21931-00

Technical Information<br/>All product dimensions are nominal.Material:Brass, Zinc