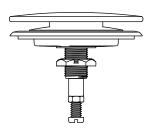

## Features

- High-quality solid metal construction for durability and reliability
- Recommended accessory for Perfect under-mount baths (P50045, P50047)
- Includes handle, stopper, decorative flange with flange nut, overflow escutcheon, and alignment tool
- Trim can be easily removed when the design or finish needs updating