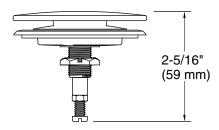

## KALLISTA.

KALLISTA Traditional Drain Trim Kit P21931-00

Technical Information<br/>All product dimensions are nominal.Material:Brass, Zinc