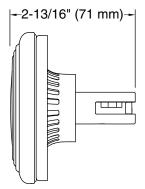

## KALLISTA.

KALLISTA Traditional Drain Trim Kit P21931-00

Technical Information<br/>All product dimensions are nominal.Material:Brass, Zinc