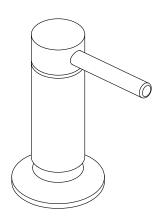

### Juxtapose by Mick De Giulio Soap/Lotion Dispenser P23180-AF

#### **Features**

- A selection of products within this collection is in stock and ready to ship. Please visit kallista.com/readytoship for the complete list of Ready-to-Ship products and finishes
- High-quality solid-brass construction for durability and reliability
- Refillable from above counter
- 16 oz (473 ml) capacity bottle
- 4-1/4" (108 mm) height