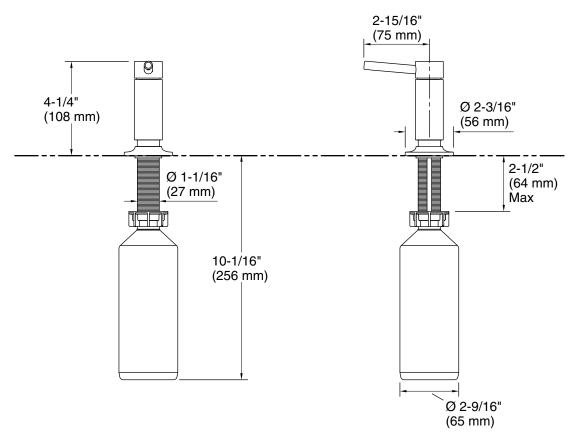

### Juxtapose by Mick De Giulio Soap/Lotion Dispenser P23180-AF

Technical Information
All product dimensions are nominal.

Material:

Brass

Notes
Install this product according to the installation instructions.