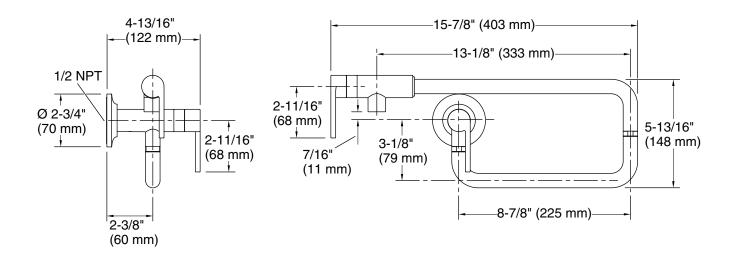

## Juxtapose by Mick De Giulio Pot Filler P23181-AF

# Juxtapose by Mick De Giulio Pot Filler P23181-AF

Technical Information

All product dimensions are nominal.

Faucet flow rate:

3.2 gal/min (12.1 l/min)

Spout:

Spout reach:

22" (559 mm)