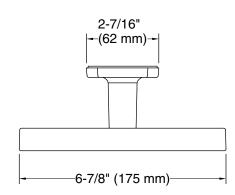

### Per Se<sub>®</sub> by KALLISTA Towel ring P24669-00

Technical Information All product dimensions are nominal. Material: Zinc