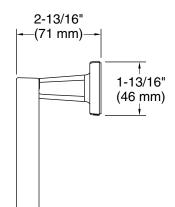

### Per Se<sub>®</sub> by KALLISTA Towel ring P24669-00

Technical Information All product dimensions are nominal. Material: Zinc