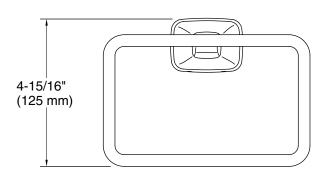

### Per Se<sub>®</sub> by KALLISTA Towel ring P24669-00

Technical Information All product dimensions are nominal. Material: Zinc