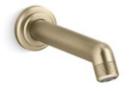

### Pinna Paletta by Laura Kirar Wall-Mount Bath Spout P24914-BAF

#### Features

- High-quality solid-brass construction for durability and reliability
- Spout reach is 8-1/8" (206 mm)

Recommended Products/Accessories P50045-00 Large Rectangular Bathtub P24915-SNW Pressure Balance Shower Trim, Lever Handle P24933-ULB Towel Bar, 18" P25656-00 Handshower with Hose