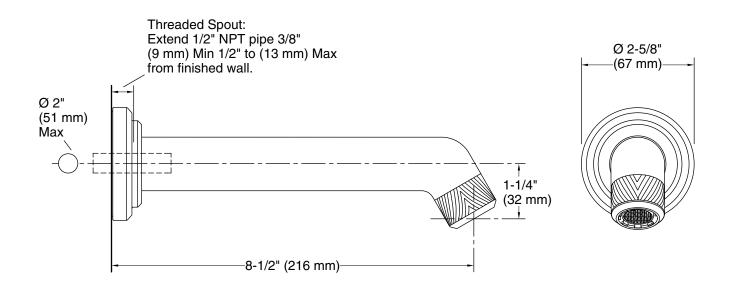

### Pinna Paletta by Laura Kirar Wall-Mount Bath Spout P24914-BAF

#### Features

- High-quality solid-brass construction for durability and reliability
- Spout reach is 8-1/8" (206 mm)

Recommended Products/Accessories P50045-00 Large Rectangular Bathtub P24915-SNW Pressure Balance Shower Trim, Lever Handle P24933-ULB Towel Bar, 18" P25656-00 Handshower with Hose

## Pinna Paletta. by Laura Kirar Wall-Mount Bath Spout P24914-BAF

Technical Information<br/>All product dimensions are nominal.Faucet flow rate:10.75 gal/min (40.7 l/min)Drain included:NoSpout:8-5/16" (211 mm)