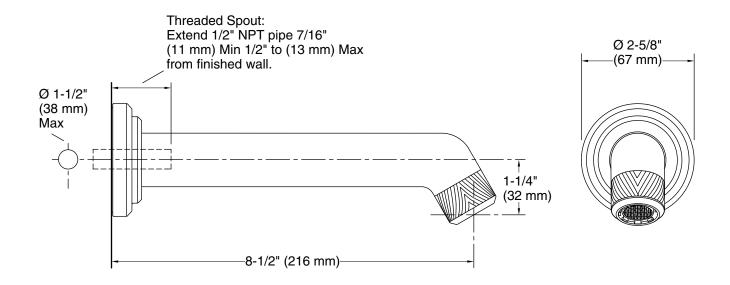

## Pinna Paletta, by Laura Kirar Wall-Mount Bath Spout P24914-BNW

**Technical Information** 

All product dimensions are nominal.

**Notes** Install this product according to the 10.75 gal/min (40.7 l/min) installation instructions.

Faucet flow rate:

Drain included:

No

Drain with

overflow:

No

Spout:

Spout reach:

8-1/2" (215 mm)