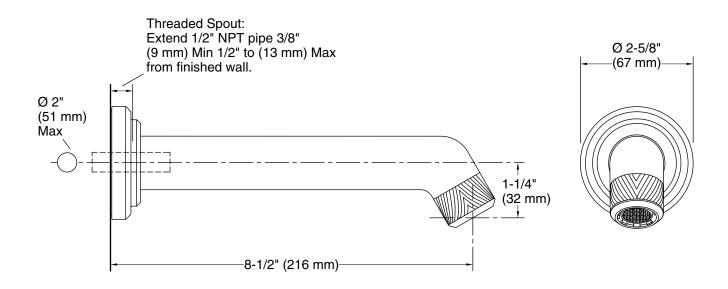

## Pinna Paletta. by Laura Kirar Wall-Mount Bath Spout P24914-SNW

Technical Information<br/>All product dimensions are nominal.Faucet flow rate:1.75 gal/min (6.6 l/min)

Spout: Spout reach: 8-1/2" (215 mm)