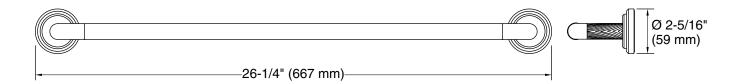

## Pinna Paletta by Laura Kirar Towel Bar, 24" P24931-BAF

Technical Information All product dimensions are nominal.

Material:

Brass