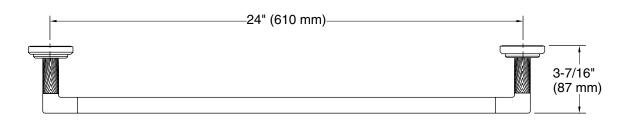

## Pinna Paletta by Laura Kirar Towel Bar, 24" P24931-BAF

Technical Information All product dimensions are nominal.

Material:

Brass