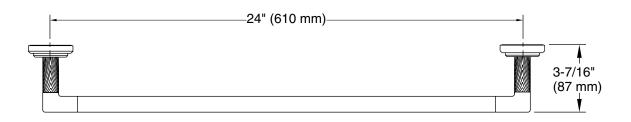

## Pinna Paletta<sub>®</sub> by KALLISTA

Towel Bar, 24" P24931-BNW

# Pinna Paletta<sub>®</sub> by KALLISTA

Towel Bar, 24" P24931-BNW

Technical Information All product dimensions are nominal. Material: Brass

**Notes** Install this product according to the installation instructions.