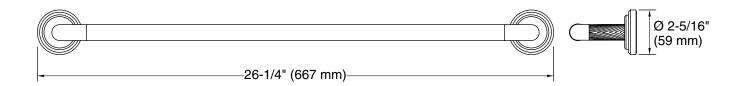

## Pinna Paletta<sub>®</sub> by KALLISTA

Towel Bar, 24" P24931-BNW

# Pinna Paletta<sub>®</sub> by KALLISTA

Towel Bar, 24" P24931-BNW

Technical Information All product dimensions are nominal. Material: Brass

**Notes** Install this product according to the installation instructions.