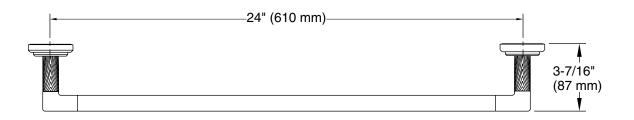

### Pinna Paletta by Laura Kirar Towel Bar, 24" P24931-SNW

## Pinna Paletta. by Laura Kirar Towel Bar, 24" P24931-SNW

Technical Information All product dimensions are nominal. Material: Brass

**Notes** Install this product according to the installation instructions.