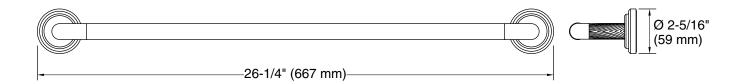

### Pinna Paletta by Laura Kirar Towel Bar, 24" P24931-SNW

## Pinna Paletta. by Laura Kirar Towel Bar, 24" P24931-SNW

Technical Information All product dimensions are nominal. Material: Brass

**Notes** Install this product according to the installation instructions.