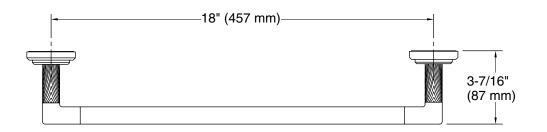

## Pinna Paletta. by Laura Kirar Towel Bar, 18" P24933-BAF

Technical Information All product dimensions are nominal. Material: Brass