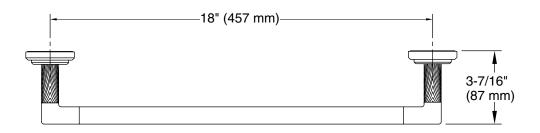

## Pinna Paletta by Laura Kirar Towel Bar, 18" P24933-BNW

## Pinna Paletta by Laura Kirar Towel Bar, 18" P24933-BNW

Technical Information
All product dimensions are nominal.
Material: Brass

Notes Install this product according to the installation instructions.