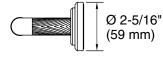

## Pinna Paletta by Laura Kirar Towel Bar, 18" P24933-BNW

## Pinna Paletta by Laura Kirar Towel Bar, 18" P24933-BNW

Technical Information
All product dimensions are nominal.
Material: Brass

Notes Install this product according to the installation instructions.