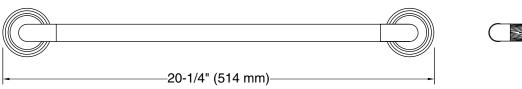

## Pinna Paletta by Laura Kirar Towel Bar, 18" P24933-BNW

## Pinna Paletta by Laura Kirar Towel Bar, 18" P24933-BNW

Technical Information
All product dimensions are nominal.
Material: Brass

Notes Install this product according to the installation instructions.