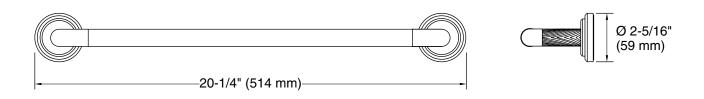

### Pinna Paletta by Laura Kirar Towel Bar, 18" P24933-SNW

## Pinna Paletta by Laura Kirar Towel Bar, 18" P24933-SNW

Technical Information All product dimensions are nominal.

Material:

Brass