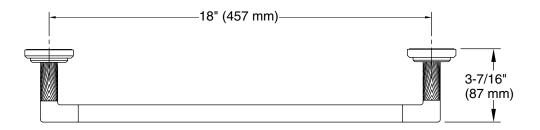

### Pinna Paletta by Laura Kirar Towel Bar, 18" P24933-SNW

## Pinna Paletta by Laura Kirar Towel Bar, 18" P24933-SNW

Technical Information All product dimensions are nominal.

Material:

Brass