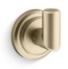

## KALLISTA.

# Pinna Paletta by Laura Kirar Hook P24936-BAF

#### Features

 High-quality solid-brass construction for durability and reliability

#### Installation

Includes hex wrench for installation

Recommended Products/Accessories
P24933-SNW Towel Bar, 18"
P24942-00 Air-Induction Showerhead with Arm
P24977-SNW Freestanding Bath Faucet, Less
Handshower
P50206-00 Freestanding Bathtub



Codes/Standards None Applicable

KALLISTA. Five-Year Limited Warranty
See website for detailed warranty information.

Available Colors/Finishes
Color tiles intended for reference only.

Color Code Description

BAF Brushed French Gold

## KALLISTA.

### Pinna Paletta by Laura Kirar Hook P24936-BAF





Technical Information All product dimensions are nominal.

Material:

Brass