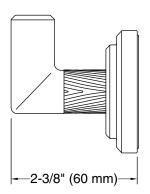

### Pinna Paletta by Laura Kirar Hook P24936-BAF

Technical Information All product dimensions are nominal.

Material:

Brass