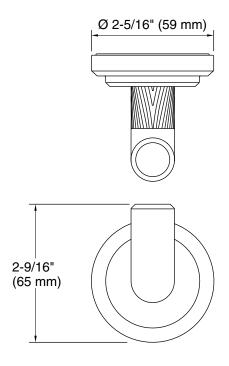

### Pinna Paletta by Laura Kirar Hook P24936-BAF

Technical Information All product dimensions are nominal.

Material:

Brass