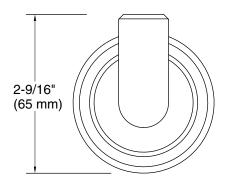

### Pinna Paletta by Laura Kirar Hook P24936-BNW

## Pinna Paletta. by Laura Kirar Hook P24936-BNW

Technical Information All product dimensions are nominal. Material: Brass

Notes Install this product according to the installation instructions.