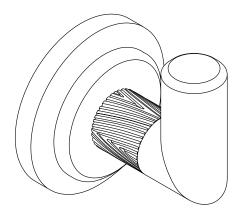

### Pinna Paletta by Laura Kirar Hook P24936-BNW

## Pinna Paletta. by Laura Kirar Hook P24936-BNW

Technical Information All product dimensions are nominal. Material: Brass

Notes Install this product according to the installation instructions.