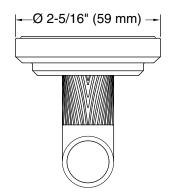

### Pinna Paletta by Laura Kirar Hook P24936-BNW

## Pinna Paletta. by Laura Kirar Hook P24936-BNW

Technical Information All product dimensions are nominal. Material: Brass

Notes Install this product according to the installation instructions.