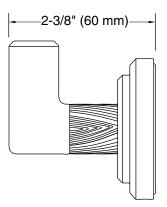

### Pinna Paletta by Laura Kirar Hook P24936-BNW

## Pinna Paletta. by Laura Kirar Hook P24936-BNW

Technical Information All product dimensions are nominal. Material: Brass

Notes Install this product according to the installation instructions.