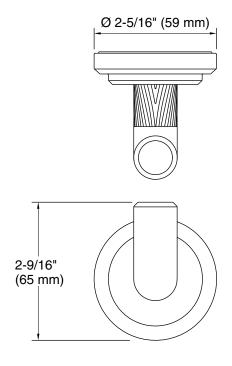

# Pinna Paletta by Laura Kirar Hook P24936-SNW

Technical Information All product dimensions are nominal.

Material:

Brass