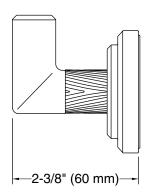

# Pinna Paletta by Laura Kirar Hook P24936-SNW

Technical Information All product dimensions are nominal.

Material:

Brass