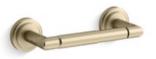

# KALLISTA.

### Pinna Paletta by Laura Kirar Toilet Paper Holder P24939-BAF

#### Features

 High-quality solid-brass construction for durability and reliability

#### Installation

Includes hex wrench for installation

Recommended Products/Accessories

P70310-00 Two-Piece High-Efficiency Toilet, Less Seat P25336-SNW Towel ring P24901-SNW Sink Faucet, Low Spout, Lever Handles P70313-CP Toilet Seat



Codes/Standards None Applicable

KALLISTA. Five-Year Limited Warranty
See website for detailed warranty information.

Available Colors/Finishes
Color tiles intended for reference only.

Color Code Description

BAF Brushed French Gold

## Pinna Paletta by Laura Kirar Toilet Paper Holder P24939-BAF







Technical Information All product dimensions are nominal.

Material:

Brass