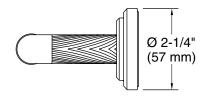

## Pinna Paletta by Laura Kirar Toilet Paper Holder P24939-BAF

Technical Information All product dimensions are nominal.

Material:

Brass