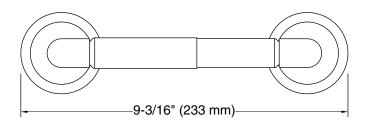

## Pinna Paletta by Laura Kirar Toilet Paper Holder P24939-BAF

Technical Information All product dimensions are nominal.

Material:

Brass