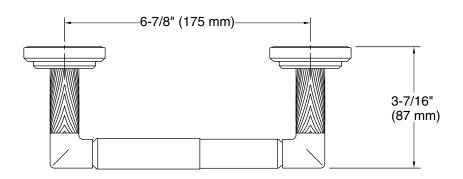

## Pinna Paletta by Laura Kirar Toilet Paper Holder P24939-BAF

Technical Information All product dimensions are nominal.

Material:

Brass