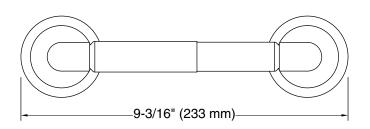

## Pinna Paletta. by Laura Kirar Toilet Paper Holder P24939-BNW

**Technical Information** All product dimensions are nominal. Material: Brass

**Notes** Install this product according to the installation instructions.