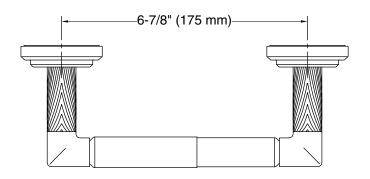

## Pinna Paletta. by Laura Kirar Toilet Paper Holder P24939-BNW

**Technical Information** All product dimensions are nominal. Material: Brass

**Notes** Install this product according to the installation instructions.