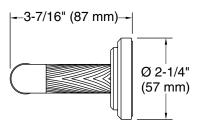

## Pinna Paletta. by Laura Kirar Toilet Paper Holder P24939-BNW

**Technical Information** All product dimensions are nominal. Material: Brass

**Notes** Install this product according to the installation instructions.