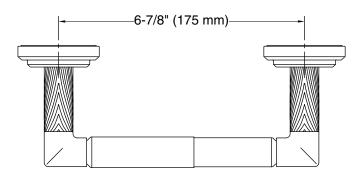

## Pinna Paletta. by Laura Kirar Toilet Paper Holder P24939-SNW

Technical Information All product dimensions are nominal. Material: Brass