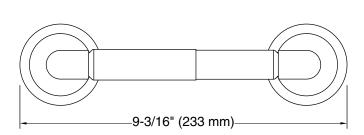

## Pinna Paletta. by Laura Kirar Toilet Paper Holder P24939-SNW

Technical Information All product dimensions are nominal. Material: Brass