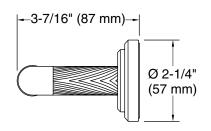

## Pinna Paletta. by Laura Kirar Toilet Paper Holder P24939-SNW

Technical Information All product dimensions are nominal. Material: Brass