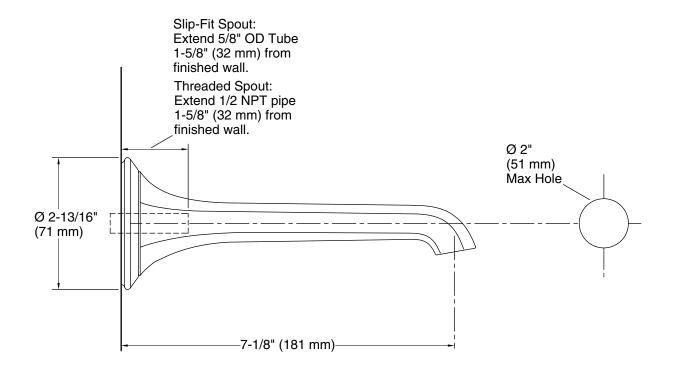

# Script by KALLISTA Wall-Mount Bath Spout P25014-00

Technical Information
All product dimensions are nominal.

Spout:

Spout reach: 7-3/16" (182 mm)

Pressure/fixture Supply Requirements

Min flow rate:

1.2 gpm (4.5 lpm)