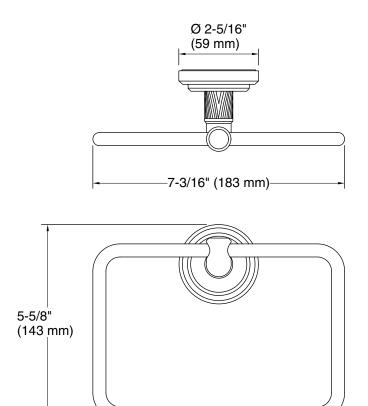

## Pinna Paletta by Laura Kirar Towel ring P25336-BAF

Technical Information
All product dimensions are nominal.
Material: Brass