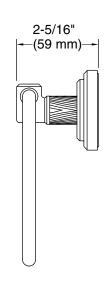

## Pinna Paletta by Laura Kirar Towel ring P25336-BAF

Technical Information
All product dimensions are nominal.
Material: Brass