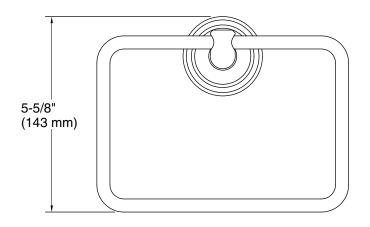

### Pinna Paletta<sub>®</sub> by Laura Kirar Towel ring P25336-BNW

Technical Information<br/>All product dimensions are nominal.Material:Brass