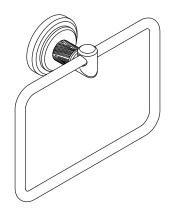

## Pinna Paletta<sub>®</sub> by Laura Kirar Towel ring P25336-BNW

### Pinna Paletta<sub>®</sub> by Laura Kirar Towel ring P25336-BNW

Technical Information<br/>All product dimensions are nominal.Material:Brass