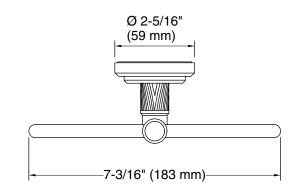

### Pinna Paletta<sub>®</sub> by Laura Kirar Towel ring P25336-BNW

Technical Information<br/>All product dimensions are nominal.Material:Brass