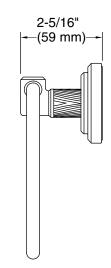

### Pinna Paletta<sub>®</sub> by Laura Kirar Towel ring P25336-BNW

Technical Information<br/>All product dimensions are nominal.Material:Brass