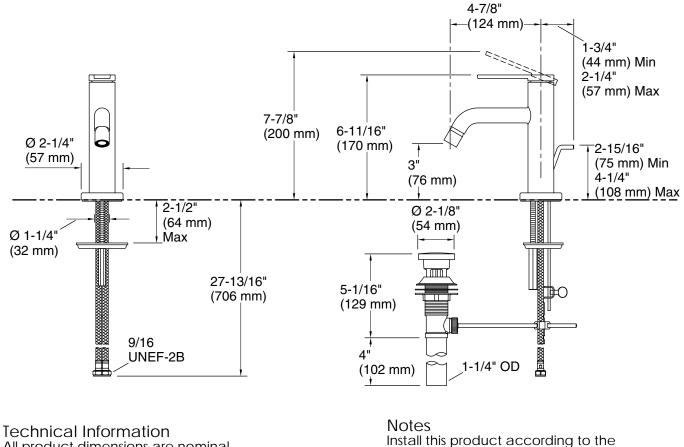

### Features

- High-quality solid metal construction for durability and reliability
- Swivel spray aerator
- Spout reach is 4-7/8" (124 mm)
- 6-11/16" (170 mm) faucet height
- 1.5 gpm (5.7 lpm) minimum flow rate at 20 psi (1.4 bar)
- Includes metal pop-up drain with 1-1/4" metal tailpiece
- Single-hole installation

### One by KALLISTA Single-control bidet faucet P26614-00

installation instructions.

All product dimensions are nominal.

Faucet flow rate: 1.5 gal/min (5.7 l/min)

Drain included: Yes

Spout:

Spout reach: 4-7/8" (124 mm)