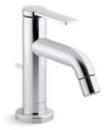

### Features

- High-quality solid metal construction for durability and reliability
- Swivel spray aerator
- Spout reach is 4-7/8" (124 mm)
- 6-11/16" (170 mm) faucet height
- 1.5 gpm (5.7 lpm) minimum flow rate at 20 psi (1.4 bar)
- Includes metal pop-up drain with 1-1/4" metal tailpiece
- Single-hole installation

### One by KALLISTA Single-control bidet faucet P26614-00

installation instructions.

All product dimensions are nominal.

Faucet flow rate: 1.5 gal/min (5.7 l/min)

Drain included: Yes

Spout:

Spout reach: 4-7/8" (124 mm)