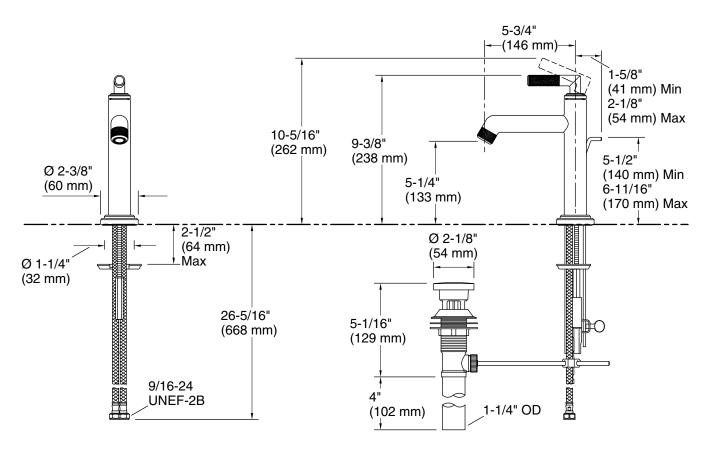

### Pinna Paletta by Laura Kirar Single-control sink faucet P26623-BNW

**Technical Information** 

All product dimensions are nominal.

Faucet flow rate:

1.2 gal/min (4.5 l/min)

Drain included:

Yes

Drain with

No

overflow:

Spout:

Spout reach:

5-3/4" (146 mm)

**Notes** 

Install this product according to the installation instructions.

#### **Features**

- High-quality solid-brass construction for durability and reliability
- Spout reach is 5-3/4" (146 mm)
- 9-3/8" (238 mm) faucet height
- Includes metal pop-up drain with 1-1/4" metal tailpiece
- Single-hole installation
- 1.2 gpm (4.5 lpm) maximum flow rate