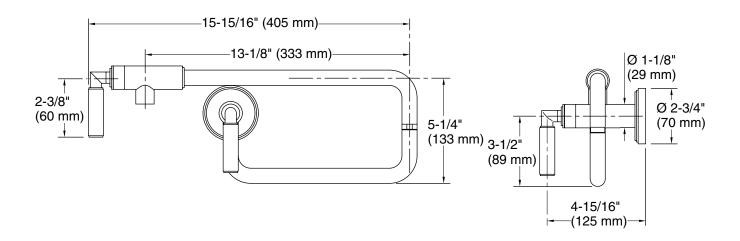

### Foundations by Laura Kirar Wall-mount kitchen pot filler P28961-00

Technical Information
All product dimensions are nominal.

Faucet flow rate:

3.2 gal/min (12.1 l/min)

Drain included:

No

**Notes** 

Install this product according to the installation instructions.