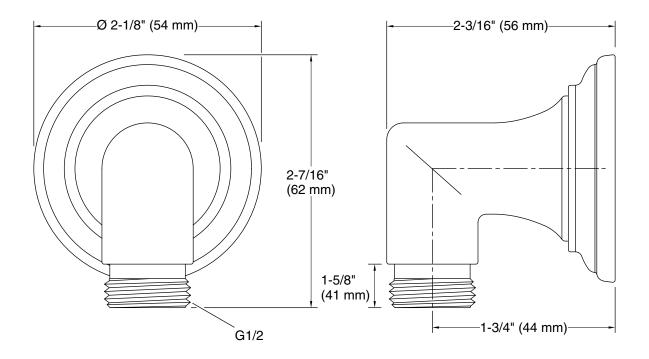

### Foundations by KALLISTA Traditional Wall Supply Elbow P29941-00

Technical Information
All product dimensions are nominal.

Notes Install this product according to the installation instructions.