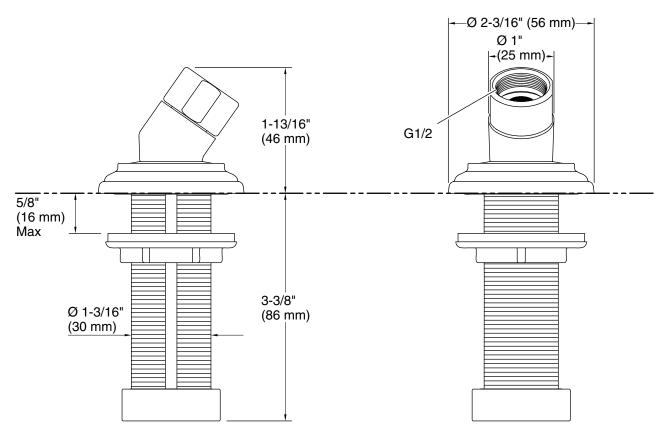

# KALLISTA.

### Foundations by KALLISTA Handshower Trim P29947-00

Technical Information All product dimensions are nominal. Notes Install this product according to the installation instructions.