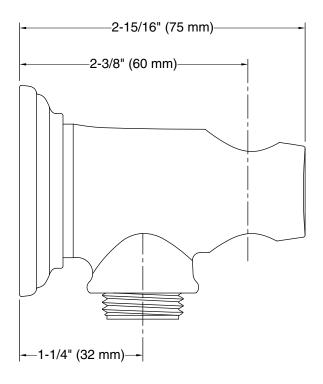

## Foundations by KALLISTA

Fixed Wall Bracket with Integrated Supply Elbow P29948-00

Technical Information
All product dimensions are nominal.

Notes Install this product according to the installation instructions.