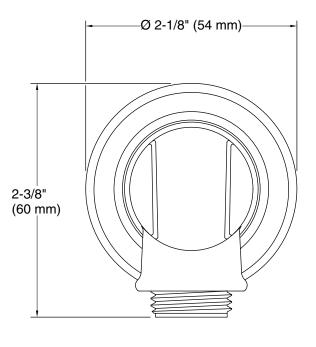

## Foundations by KALLISTA

Fixed Wall Bracket with Integrated Supply Elbow P29948-00

Technical Information
All product dimensions are nominal.

Notes Install this product according to the installation instructions.