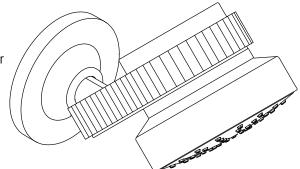

### Bandeau by KALLISTA

Air-Induction Showerhead with Arm, Nero Marquina Band

P30529-NM

#### Features

- High-quality solid-brass construction for durability and reliability
- Air-induction technology maximizes the air/water mix for a powerful, even flow
- 1.75 gpm (6.6 lpm) maximum flow rate