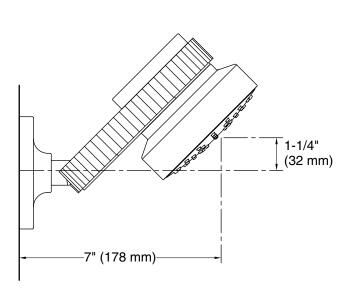

### Bandeau<sup>™</sup> by KALLISTA Air-Induction Showerhead with Arm, Nero Marquina Band P30529-NM

Technical Information All product dimensions are nominal. Shower/Rainhead rated max 1.75 gal/min (6.6 l/min) flow: Notes Install this product according to the installation instructions.