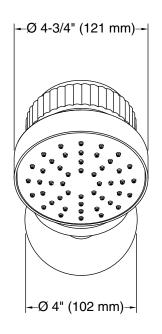

### Bandeau<sup>™</sup> by KALLISTA Air-Induction Showerhead with Arm, Nero Marquina Band P30529-NM

Technical Information All product dimensions are nominal. Shower/Rainhead rated max 1.75 gal/min (6.6 l/min) flow: Notes Install this product according to the installation instructions.