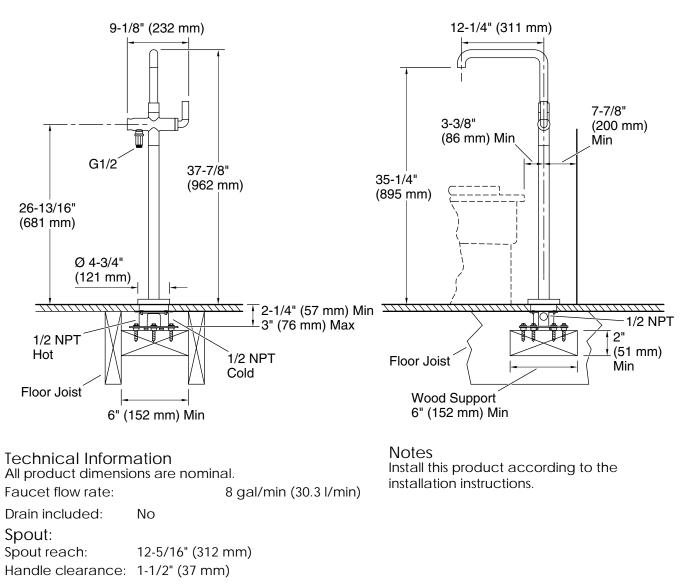

#### Features

- High-quality solid-brass construction for durability and reliability
- Floor-mount, single hole installation
- Required mounting block sold separately (P20511-00-NA)
- Required handshower sold separately
- Spout reach is 11-7/8" (302 mm)
- Includes integral valve
- Includes hardware kit and escutcheon