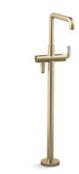

## One<sub>™</sub> by KALLISTA Freestanding Bath Faucet, P.E. Guerin handles, Less Handshower

P32364-AD

#### Features

- High-quality solid-brass construction for durability and reliability
- Floor-mount, single hole installation
- Required mounting block sold separately (P20511-00-NA)
- Required handshower sold separately
- Spout reach is 11-7/8" (302 mm)
- Includes integral valve
- Includes hardware kit and escutcheon

## One... by KALLISTA Freestanding Bath Faucet, P.E. Guerin handles, Less Handshower P32364-AD