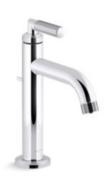

## KALLISTA

Vir Stil<sub>®</sub> by Laura Kirar Single-control sink faucet P32493-00

#### **Features**

- High-quality solid-brass construction for durability and reliability
- Spout reach is 5-15/16" (151 mm)
- 10" (254 mm) faucet height
- Includes metal pop-up drain with 1-1/4" metal tailpiece
- Single-hole installation
- 1.2 gpm (4.5 lpm) maximum flow rate