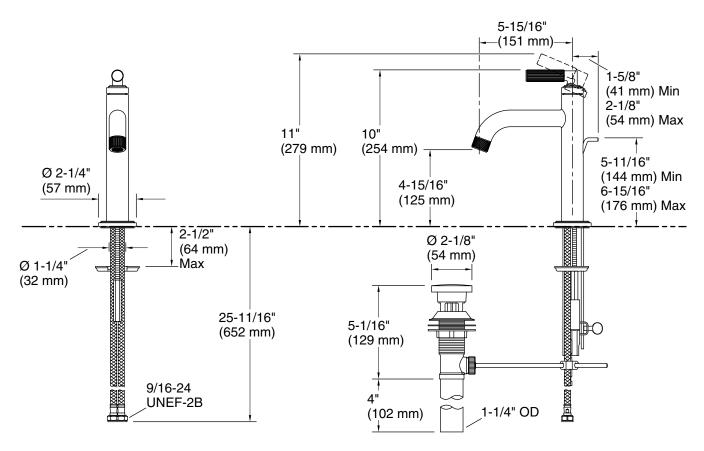

### Vir Stil<sub>®</sub> by Laura Kirar Single-control sink faucet P32493-00

**Technical Information** 

All product dimensions are nominal.

Faucet flow rate:

1.2 gal/min (4.5 l/min)

Drain included:

Yes

Drain with

Spout:

Yes

overflow:

Spout reach:

5-15/16" (151 mm)