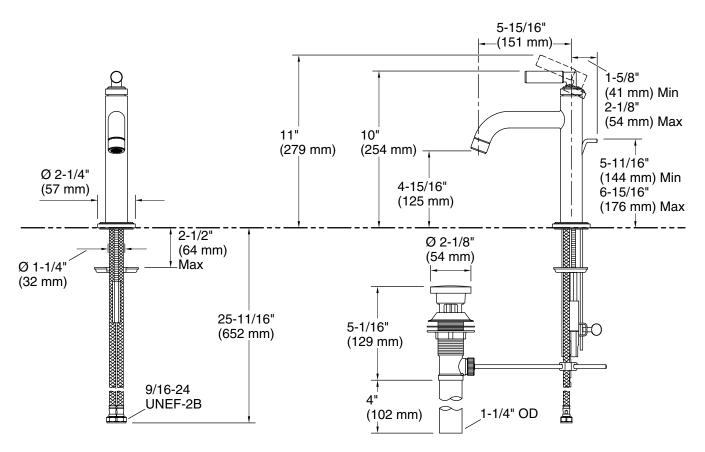

### Vir Stil. Minimal by Laura Kirar Single-control sink faucet P32494-00

**Technical Information** 

All product dimensions are nominal.

Faucet flow rate:

1.2 gal/min (4.5 l/min)

Drain included:

Yes

Drain with

Spout:

Yes

overflow:

Spout reach:

5-15/16" (151 mm)