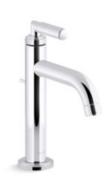

## Vir Stil<sub>®</sub> Minimal by Laura Kirar Single-control sink faucet P32494-00

#### **Features**

- High-quality solid-brass construction for durability and reliability
- Spout reach is 5-15/16" (151 mm)
- 10" (254 mm) faucet height
- Includes metal pop-up drain with 1-1/4" metal tailpiece
- Single-hole installation
- 1.2 gpm (4.5 lpm) maximum flow rate