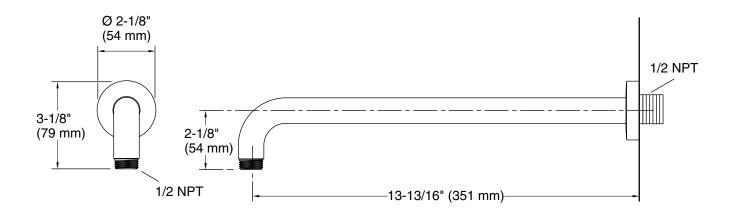

### Foundations by KALLISTA Modern Round Wallmount Showerhead Arm P32962-00

Technical Information All product dimensions are nominal. Drain included: No Notes Install this product according to the installation instructions.