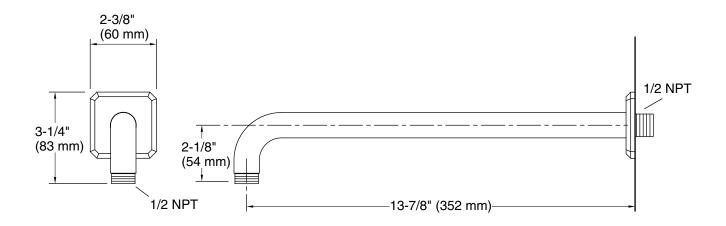

### Foundations by KALLISTA Modern Square Wallmount Showerhead Arm P32963-00

Technical Information
All product dimensions are nominal.
Drain included: No

Notes Install this product according to the installation instructions.