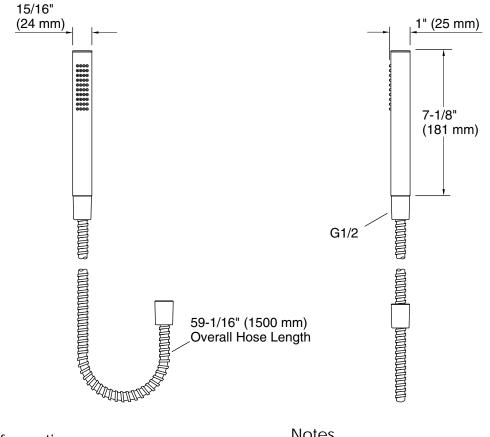

### Foundations by KALLISTA Modern Square Handshower with Hose P32965-00

Technical InformationAll product dimensions are nominal.Drain included:NoHandshower rated max flow:1.75 gal/min (6.6 l/min)

Notes Install this product according to the installation instructions.