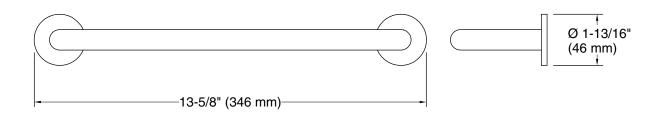

### Aileron<sup>™</sup> by CRISTINA Rubinetterie

Aileron<sub>™</sub> 12" Towel Bar P33002-00

**Technical Information** All product dimensions are nominal.

Material: Brass

**Notes** Install this product according to the installation instructions.