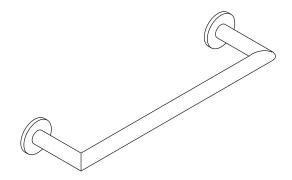

### Aileron<sup>™</sup> by CRISTINA Rubinetterie

Aileron 12" Towel Bar P33002-00

### Aileron<sup>™</sup> by CRISTINA Rubinetterie

Aileron<sub>™</sub> 12" Towel Bar P33002-00

**Technical Information** All product dimensions are nominal.

Material: Brass

**Notes** Install this product according to the installation instructions.