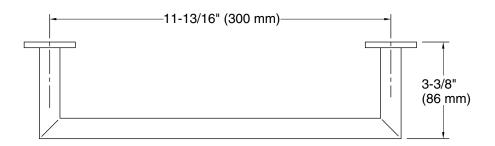

### Aileron<sup>™</sup> by CRISTINA Rubinetterie

Aileron<sub>™</sub> 12" Towel Bar P33002-00

**Technical Information** All product dimensions are nominal.

Material: Brass

**Notes** Install this product according to the installation instructions.