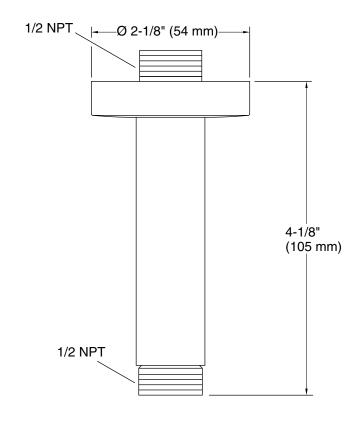

### Foundations by KALLISTA Modern Round 4" Ceiling Mount Arm P33008-00

Technical Information
All product dimensions are nominal.
Drain included: No

Notes Install this product according to the installation instructions.