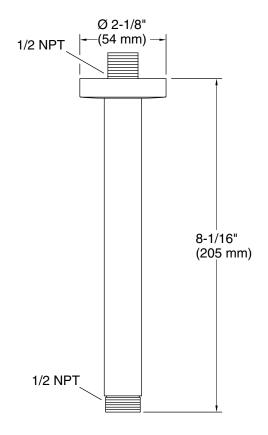

## Foundations by KALLISTA

Modern Round 7.5" Ceiling Mount Arm P33009-00

#### Features

- High-quality solid-brass construction for durability and reliability
- 1/2" NPT connection
- Includes escutcheon

Recommended Products/Accessories P32937-00 Modern Round 11" Raindome P33297-00 Modern Round 7" Raindome

### Foundations by KALLISTA Modern Round 7.5" Ceiling Mount Arm P33009-00

Technical Information All product dimensions are nominal.

Drain included: No

**Notes** Install this product according to the installation instructions.