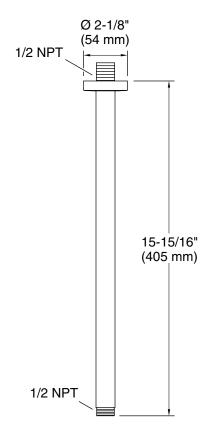

### Foundations by KALLISTA Modern Round 15.5" Ceiling Mount Arm P33010-00

Technical Information
All product dimensions are nominal.
Drain included: No

Notes Install this product according to the installation instructions.