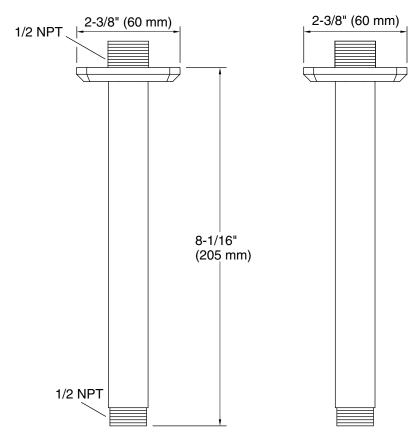

### Foundations by KALLISTA Modern Square 7.5" Ceiling Mount Arm P33012-00

Technical Information All product dimensions are nominal.

Drain included: N

No

Notes
Install this product according to the installation instructions.